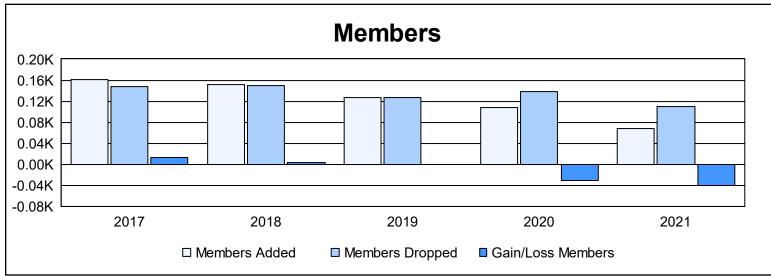

District A 12 As of June 2021 Cumulative

| Year      | New<br>Clubs | Dropped<br>Clubs | Gain/<br>Loss<br>Clubs | New<br>Members | Charter<br>Members | Reinstate<br>Members | Transfer<br>Members | Total<br>Member<br>Added | Total<br>Members<br>Dropped | Gain/<br>Loss<br>Members |
|-----------|--------------|------------------|------------------------|----------------|--------------------|----------------------|---------------------|--------------------------|-----------------------------|--------------------------|
| 2016-2017 | 1            | 0                | 1                      | 128            | 20                 | 3                    | 10                  | 161                      | 148                         | 13                       |
| 2017-2018 | 1            | 0                | 1                      | 111            | 24                 | 1                    | 16                  | 152                      | 149                         | 3                        |
| 2018-2019 | 0            | 0                | 0                      | 112            | 0                  | 7                    | 7                   | 126                      | 126                         | 0                        |
| 2019-2020 | 1            | 0                | 1                      | 60             | 35                 | 3                    | 10                  | 108                      | 138                         | -30                      |
| 2020-2021 | 2            | 2                | 0                      | 44             | 15                 | 4                    | 5                   | 68                       | 109                         | -41                      |
| Average   | 1            | 0                | 1                      | 91             | 19                 | 4                    | 10                  | 123                      | 134                         | -11                      |