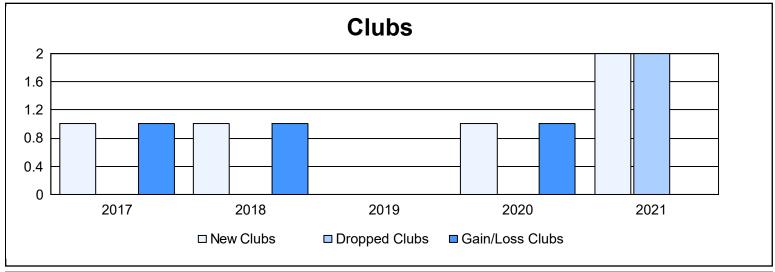

District A 12 As of June 2021 Cumulative

| Year      | New<br>Clubs | Dropped<br>Clubs | Gain/<br>Loss<br>Clubs | New<br>Members | Charter<br>Members | Reinstate<br>Members | Transfer<br>Members | Total<br>Member<br>Added | Total<br>Members<br>Dropped | Gain/<br>Loss<br>Members |
|-----------|--------------|------------------|------------------------|----------------|--------------------|----------------------|---------------------|--------------------------|-----------------------------|--------------------------|
| 2016-2017 | 1            | 0                | 1                      | 128            | 20                 | 3                    | 10                  | 161                      | 148                         | 13                       |
| 2017-2018 | 1            | 0                | 1                      | 111            | 24                 | 1                    | 16                  | 152                      | 149                         | 3                        |
| 2018-2019 | 0            | 0                | 0                      | 112            | 0                  | 7                    | 7                   | 126                      | 126                         | 0                        |
| 2019-2020 | 1            | 0                | 1                      | 60             | 35                 | 3                    | 10                  | 108                      | 138                         | -30                      |
| 2020-2021 | 2            | 2                | 0                      | 44             | 15                 | 4                    | 5                   | 68                       | 109                         | -41                      |
| Average   | 1            | 0                | 1                      | 91             | 19                 | 4                    | 10                  | 123                      | 134                         | -11                      |